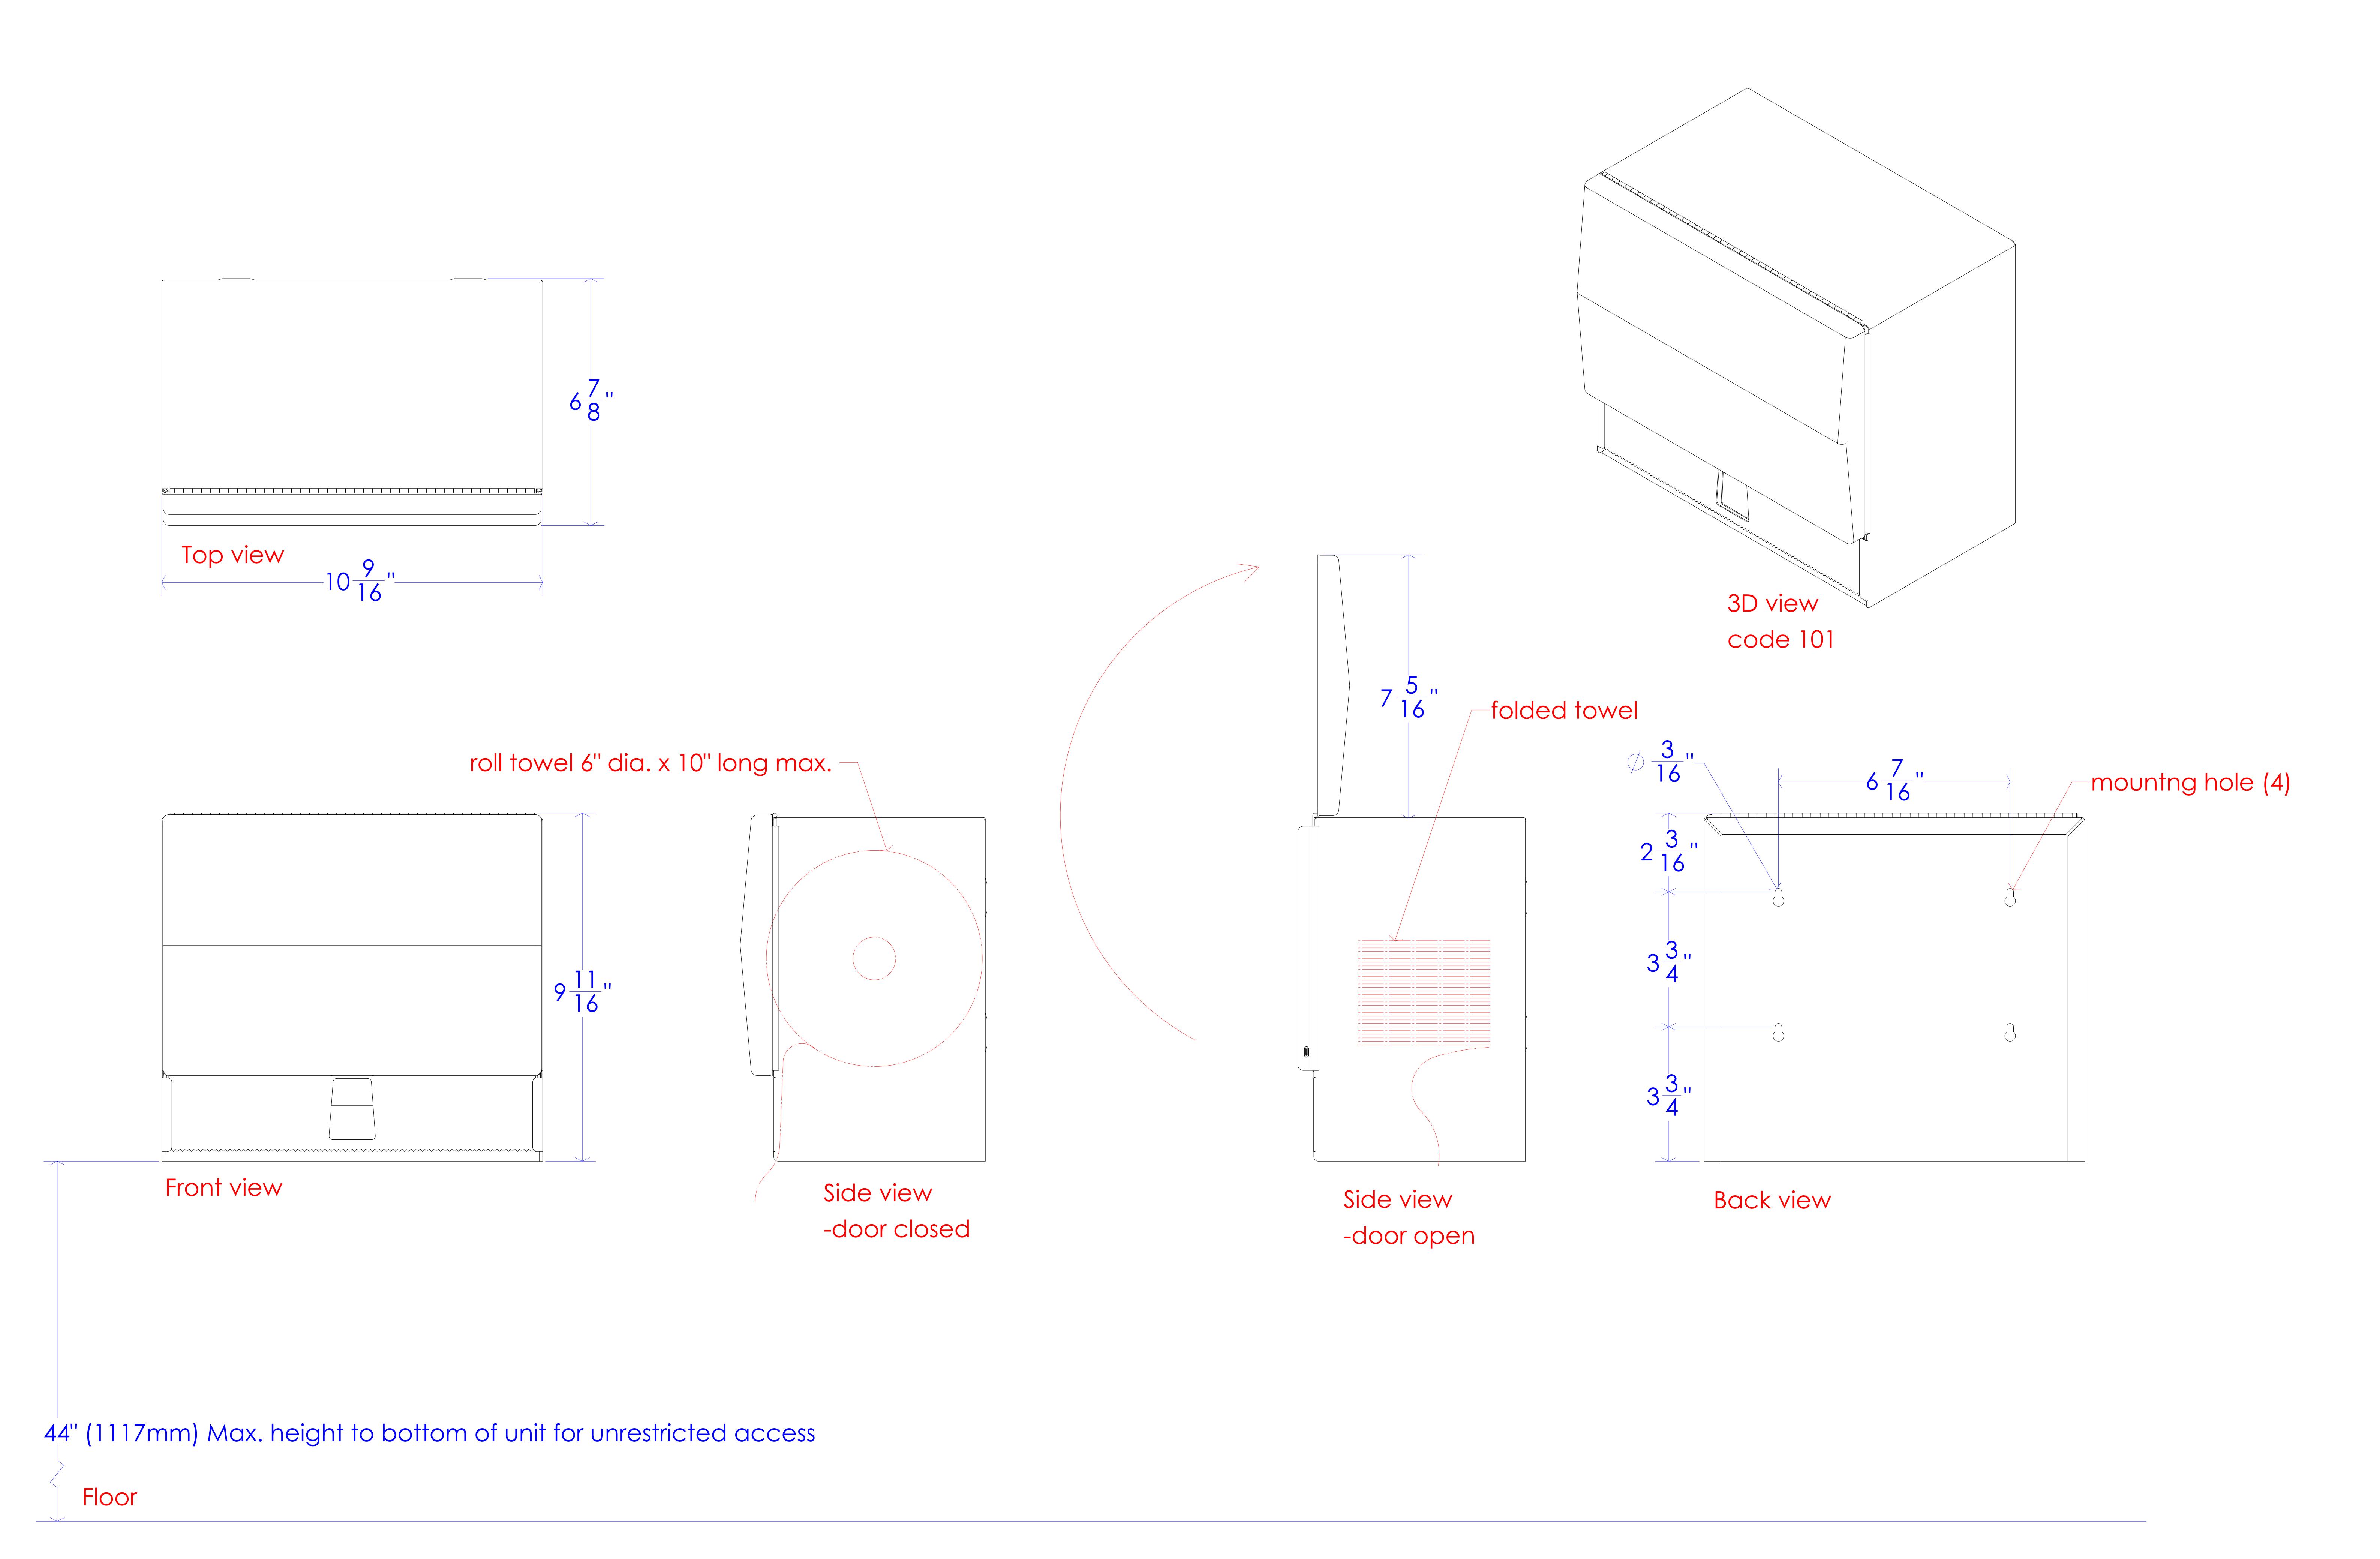

PROPRIETARY AND CONFIDENTIAL
THE INFORMATION CONTAINED IN THIS DRAWING IS THE SOLE PROPERTY OF
FROST PRODUCTS LTD. ANY REPRODUCTION IN PART OR AS A WHOLE WITHOUT
THE WRITTEN PERMISSION OF FROST PRODUCTS LTD. IS PROHIBITED.

DATE: July 16, 2021

TITLE:

DWG NO.

101 Universal towel dispenser

101 CAD

SCALE: 1:1

UNLESS OTHERWISE SPECIFIED DIMENSIONS ARE IN INCHES.